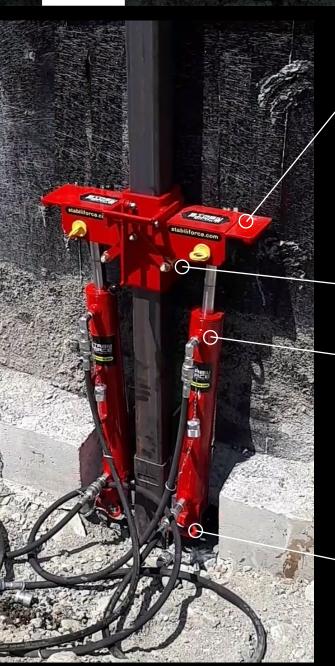

## **StabiliForce Press**

STABILIFORCE SYSTEM - INCLUSIONS

The Experience of the Control of the

N° PRESSE STABILIFORCE

The robust and durable jaw mechanism for pile-driving is designed to outperform competitors' standards.

Does not slip or jam, which allows for a constant driving force.

#### **HYDRAULIC CYLINDERS**

Stainless steel handles

N° CYL-HYDRO-20

#### **LOCK PINS**

1" pin with red handle N° PIN-1X4.5PO

#### **HYDRAULIC HOSES**

5000 psi, 3/8" x 8' with quick couplers

Nº HOSE-HYD-06X080-1

StabiliForce Technologies ensures it has the equipment required for piling in stock and that orders are delivered quickly.