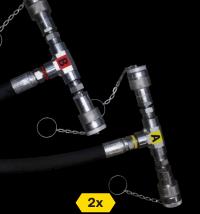

#### **HYDRAULIC HOSES**

5000 psi, 1/2" x 60' with swivel "T" fitting

Nº HOSE-HYD-08X600

Engine: gas Max. pressure: 3000 psi

N° UNITE-HYDRO

5 gal

N° HUILE-HYDRO