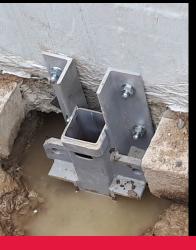

#### **SUPPORT BRACKET**

Used for straightening  $N^{\circ}$  LEVAGE-SUP

#### LIFTING ATTACHMENTS

Used for straightening
N° LEVAGE-ATT

All lifting bracket models areWSP-approved with a safety factor of 2 for 80,000 lb

SOLD SEPARATELY IN SETS OF 22 UNITS.