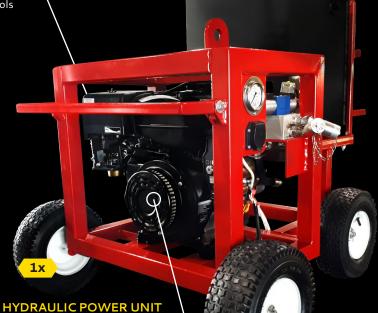

# **Hydraulic Power Unit**

STABILIFORCE SYSTEM - INCLUSIONS

#### **HYDRAULIC HOSES**

5000 psi, 1/2" x 60' with swivel "T" fitting

Nº HOSE-HYD-08X600

Engine: gas Max. pressure: 3000 psi

N° UNITE-HYDRO

5 gal

N° HUILE-HYDRO