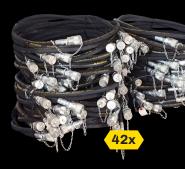

#### **HYDRAULIC HOSES**

5000 psi, 3/8" x 8' with quick couplers

Nº HOSE-HYD-06X080-1

StabiliForce Technologies ensures it has the equipment required for piling in stock and that orders are delivered quickly.

All lifting bracket models areWSP-approved with a safety factor of 2 for 80,000 lb

SOLD SEPARATELY IN SETS OF 22 UNITS.