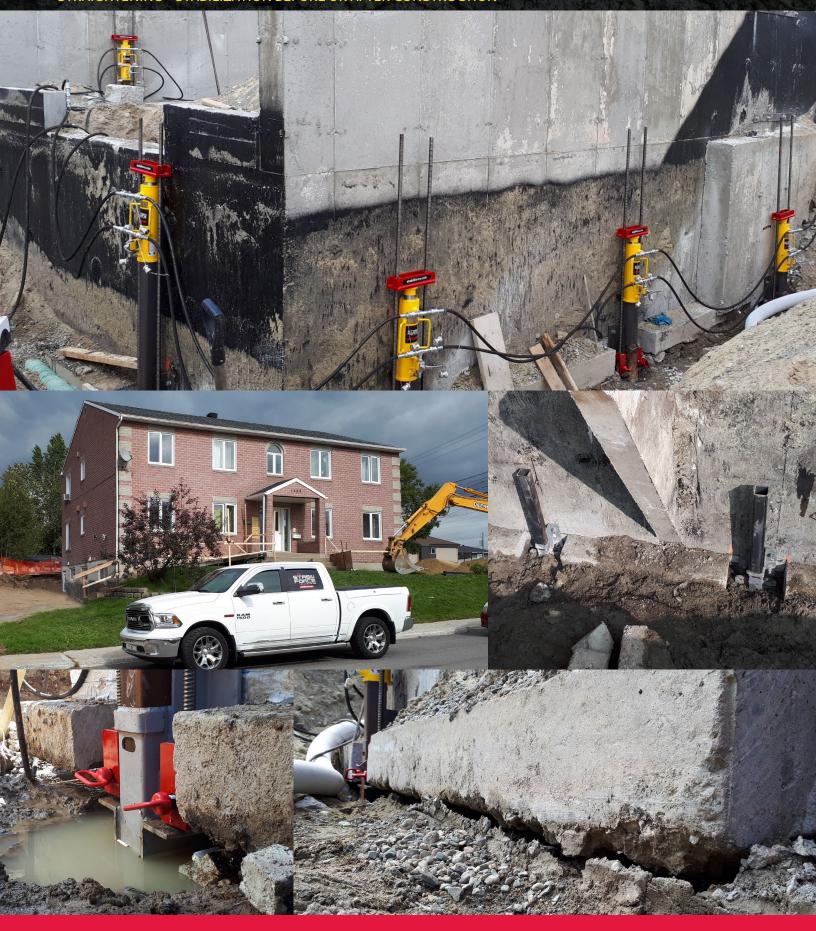

### Installation, lifting, straightening, and stabilization of buildings

The StabiliForce system allows businesses in the residential, agricultural, commercial, and industrial sectors to offer services, such as straightening and stabilization of new and existing buildings, underpinning, and pyrite decontamination.

For example, straightening of this residential building required lifting the building more than 10".

# An adaptable system STRAIGHTENING-STABILIZATION BEFORE OR AFTER CONSTRUCTION

StabiliForce Technologies has perfected an innovative and durable system for the straightening and stabilization of new and existing buildings.