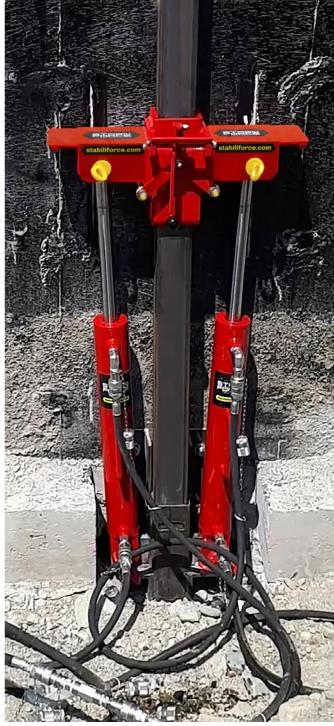

## **StabiliForce Press**

STABILIFORCE SYSTEM - INCLUSIONS

The Experience of the Control of the

N° PRESSE STABILIFORCE

The robust and durable jaw mechanism for pile-driving is designed to outperform competitors' standards.

Does not slip or jam, which allows for a constant driving force.

#### **STABILIFORCE CYLINDER**

12" hydraulic cylinder; 2 1/2" rod; 58,000 lb with handles, heavy-duty plate and quick couplers

N° CYL-HYDRO-12