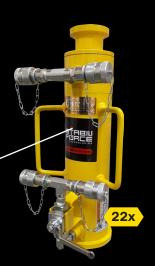

#### **STABILIFORCE CYLINDER**

12" hydraulic cylinder; 2 1/2" rod; 58,000 lb with handles, heavy-duty plate and quick couplers

N° CYL-HYDRO-12

All lifting bracket models areWSP-approved with a safety factor of 2 for 80,000 lb

SOLD SEPARATELY IN SETS OF 22 UNITS.