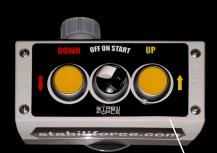

#### **ALUMINUM CAPS**

with chain

Female 3/8"

Male 3/8"

N° CAP-ALL-F-3/8

N° CAP-ALL-M-3/8

Remote with 60' cable, up/ down, start/on/off controls

N° TELECOMMANDE