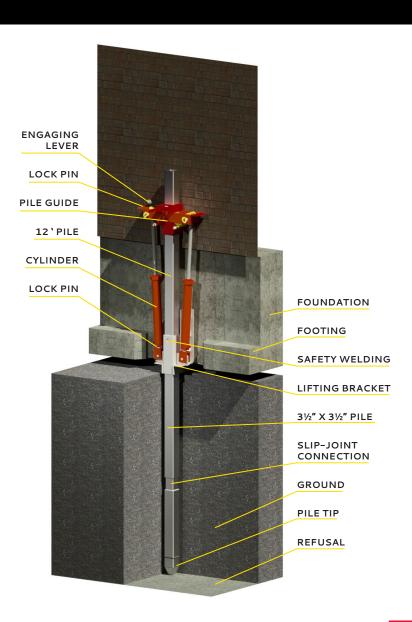

### Installation, lifting, straightening, and stabilization of buildings

The StabiliForce system allows businesses in the residential, agricultural, commercial, and industrial sectors to offer services, such as straightening and stabilization of new and existing buildings, underpinning, and pyrite decontamination.

For example, straightening of this residential building required lifting the building more than 10".

#### **STABILIFORCE CYLINDER**

12" hydraulic cylinder; 2 1/2" rod; 58,000 lb with handles, heavy-duty plate and quick couplers

N° CYL-HYDRO-12

All lifting bracket models areWSP-approved with a safety factor of 2 for 80,000 lb

SOLD SEPARATELY IN SETS OF 22 UNITS.

Recognized worldwide, WSP Engineering analyzes all lifting bracket models to ensure they meet the highest resistance standards.