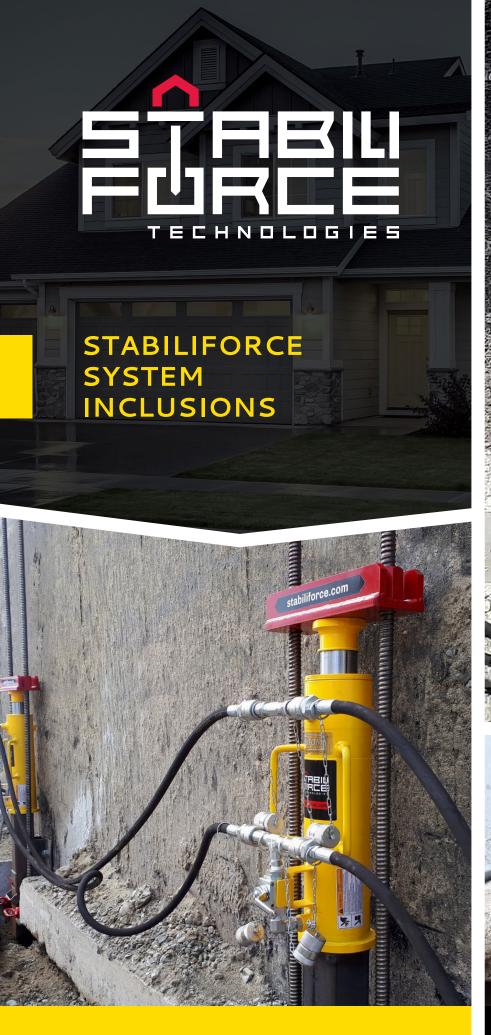

## **StabiliForce Press**

STABILIFORCE SYSTEM - INCLUSIONS

The Experience of the Control of the

N° PRESSE STABILIFORCE

The robust and durable jaw mechanism for pile-driving is designed to outperform competitors' standards.

Does not slip or jam, which allows for a constant driving force.

#### **HYDRAULIC CYLINDERS**

Stainless steel handles

N° CYL-HYDRO-20

#### **LOCK PINS**

1" pin with red handle N° PIN-1X4.5PO

#### **HYDRAULIC HOSES**

5000 psi, 3/8" x 8' with quick couplers

Nº HOSE-HYD-06X080-1

StabiliForce Technologies ensures it has the equipment required for piling in stock and that orders are delivered quickly.