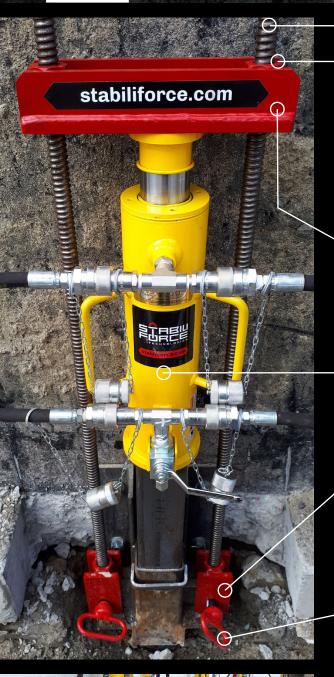

#### **STABILIFORCE CYLINDER**

12" hydraulic cylinder; 2 1/2" rod; 58,000 lb with handles, heavy-duty plate and quick couplers

N° CYL-HYDRO-12

#### **HYDRAULIC CYLINDERS**

Stainless steel handles

N° CYL-HYDRO-20

#### **LOCK PINS**

1" pin with red handle N° PIN-1X4.5PO