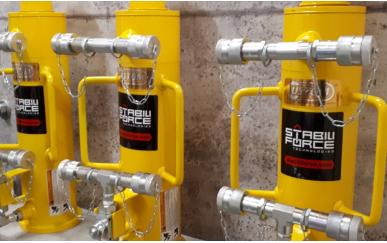

## **StabiliForce Press**

STABILIFORCE SYSTEM - INCLUSIONS

The Experience of the Control of the

N° PRESSE STABILIFORCE

The robust and durable jaw mechanism for pile-driving is designed to outperform competitors' standards.

Does not slip or jam, which allows for a constant driving force.

#### **HYDRAULIC CYLINDERS**

Stainless steel handles

N° CYL-HYDRO-20

#### **STABILIFORCE CYLINDER**

12" hydraulic cylinder; 2 1/2" rod; 58,000 lb with handles, heavy-duty plate and quick couplers

N° CYL-HYDRO-12