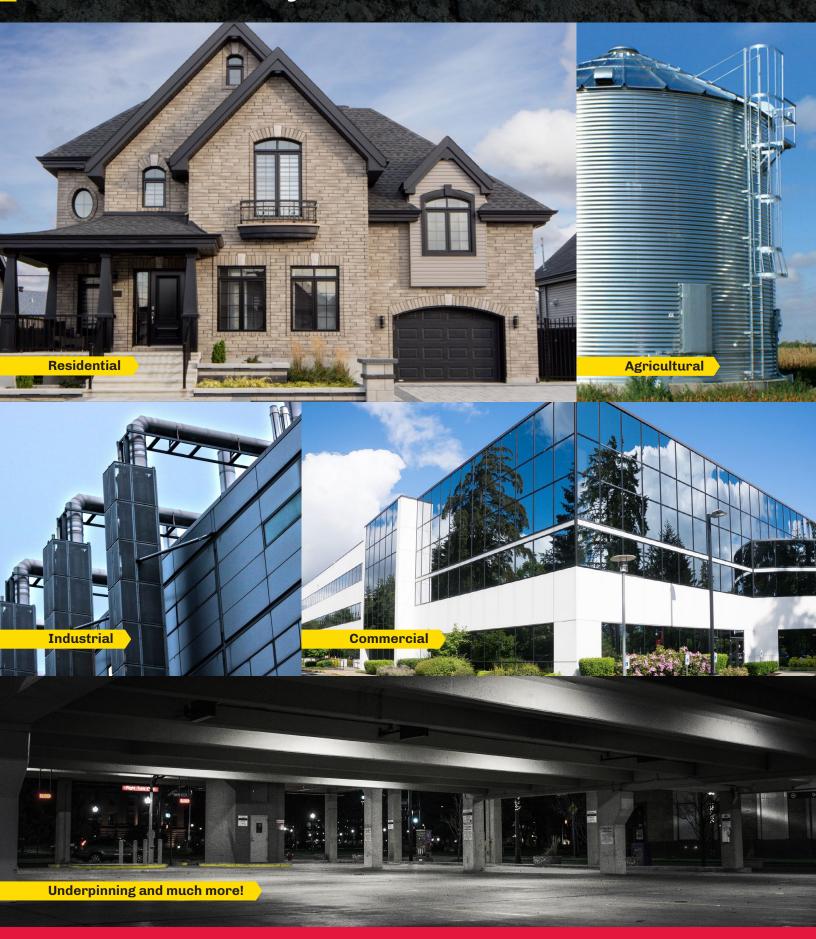

### Installation, lifting, straightening, and stabilization of buildings

The StabiliForce system allows businesses in the residential, agricultural, commercial, and industrial sectors to offer services, such as straightening and stabilization of new and existing buildings, underpinning, and pyrite decontamination.