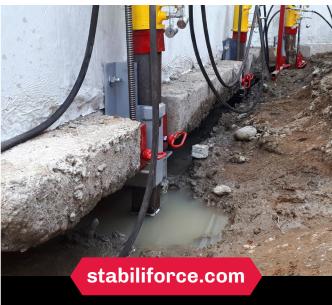

### Installation, lifting, straightening, and stabilization of buildings

The StabiliForce system allows businesses in the residential, agricultural, commercial, and industrial sectors to offer services, such as straightening and stabilization of new and existing buildings, underpinning, and pyrite decontamination.

For example, straightening of this residential building required lifting the building more than 10".