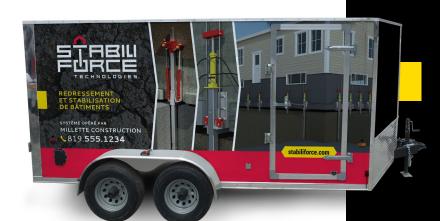

#### Personalized Trailer

Make your territorial exclusivity known! In addition to being a great advertising medium, the trailer will add credibility to your work and projects. StabiliForce Technologies also provides production files that are ready to be adapted to your trailer by your local letterer.