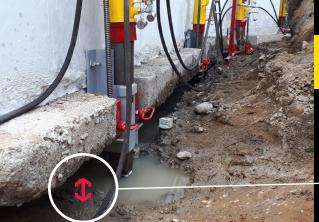

### Installation, lifting, straightening, and stabilization of buildings

The StabiliForce system allows businesses in the residential, agricultural, commercial, and industrial sectors to offer services, such as straightening and stabilization of new and existing buildings, underpinning, and pyrite decontamination.

For example, straightening of this residential building required lifting the building more than 10".